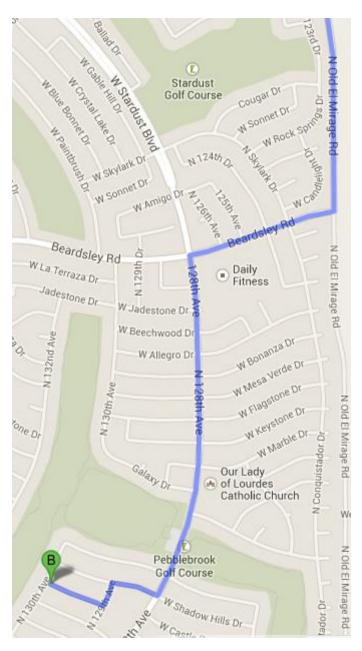

## 12946 W. Castle Rock Dr. Map

## Directions from 303:

- •Take 303 to El Mirage. Turn left on El Mirage.
- •Turn right at light onto Deer Valley Access Road.
- •Turn left at stop sign onto Deer Valley Dr. As Deer Valley curves south, it becomes Old El Mirage Road.
- •Turn right at stop sign onto Beardsley Rd.
- •Turn left at stop sign onto 128<sup>th</sup> Ave.
- •Take 128<sup>th</sup> Ave. almost 1 mile. Turn right onto Shadow Hills Dr.
- •Take 1<sup>st</sup> left onto 129<sup>th</sup> Ave. Take 1<sup>st</sup> right onto Castle Rock Dr.
- •Please park anywhere on Castle Rock Drive. We'll load fruit off of Shadow Hills.