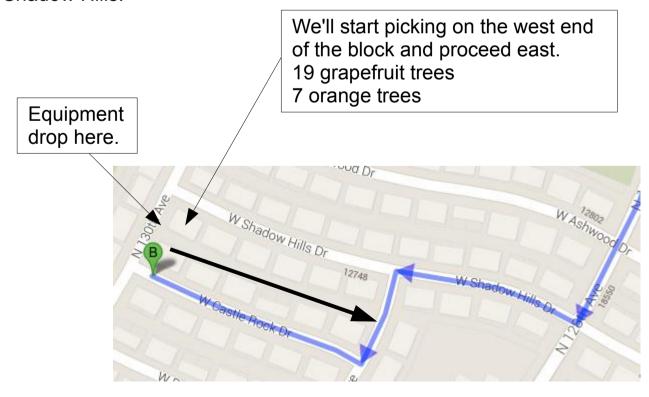

## 12946 W. Castle Rock Dr. Map

## Directions from 303:

- •Take 303 to El Mirage. Turn left on El Mirage.
- •Turn right at light onto Deer Valley Access Road.
- •Turn left at stop sign onto Deer Valley Dr. As Deer Valley curves south, it becomes Old El Mirage Road.
- •Turn right at stop sign onto Beardsley Rd.
- •Turn left at stop sign onto 128<sup>th</sup> Ave.
- •Take 128<sup>th</sup> Ave. almost 1 mile. Turn right onto Shadow Hills Dr.
- •Take 1<sup>st</sup> left onto 129<sup>th</sup> Ave. Take 1<sup>st</sup> right onto Castle Rock Dr.
- •Please park anywhere on Castle Rock Drive. We'll load fruit off of Shadow Hills.